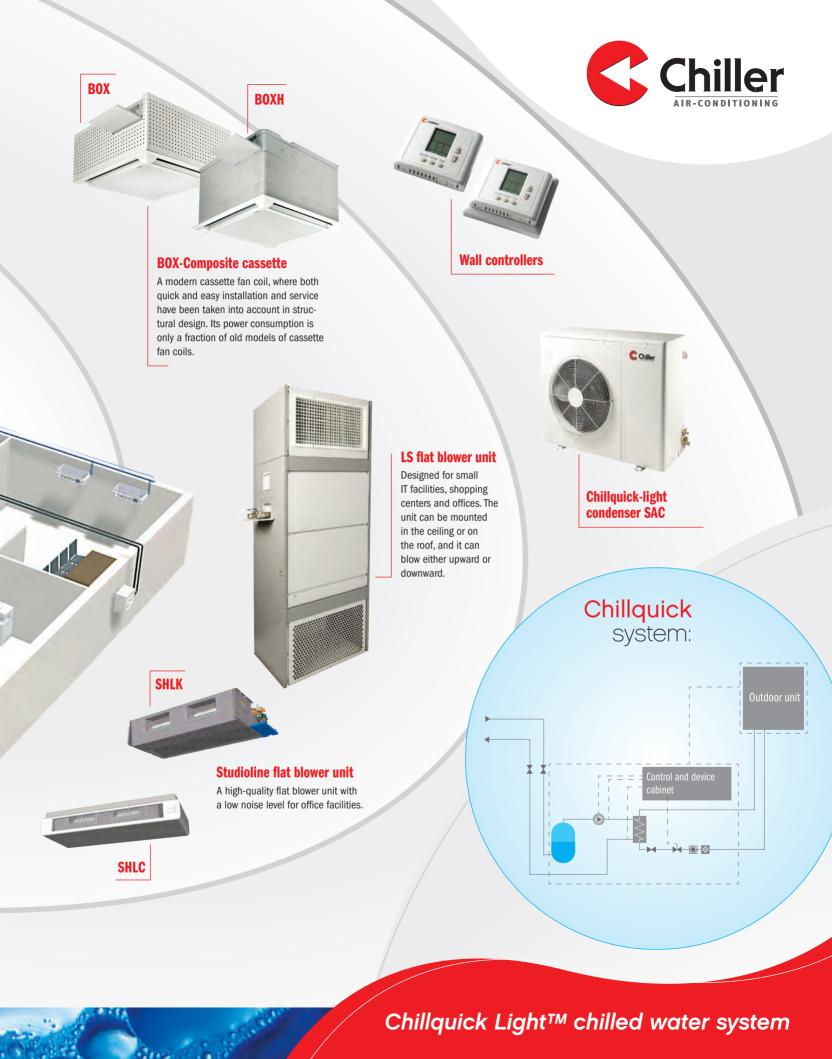

In the system, the pump, boiler, evaporator, expansion tank, automatic system and electrical accessories are located indoors, only the condenser is mounted outdoors. With this installation method, it is not necessary to take refrigerant and antifreeze to living spaces. There is always clean water circulating in the living spaces. Indoor installation prevents generation of several operating faults, which is typical of water chillers that are installed outdoors.

The Chillquick unit requires very little service, and it can be serviced indoors. This system can be mounted very quickly, because there is no need to weld and solder pipes in the water circuit. The pipes can be manufactured with widely used, ready-made parts incl. gaskets and with an automatic pressing tool.

### Chillquick-light indoor unit CQLI

Chillquick-light indoor unit CQLI is a tidy little hydro module that is installed indoors.

The module has a very low noise level, and thus it can be installed in a living zone. The hydro module is dimensioned so that the water circuit can be dimensioned for 8/16 °C water, for example.